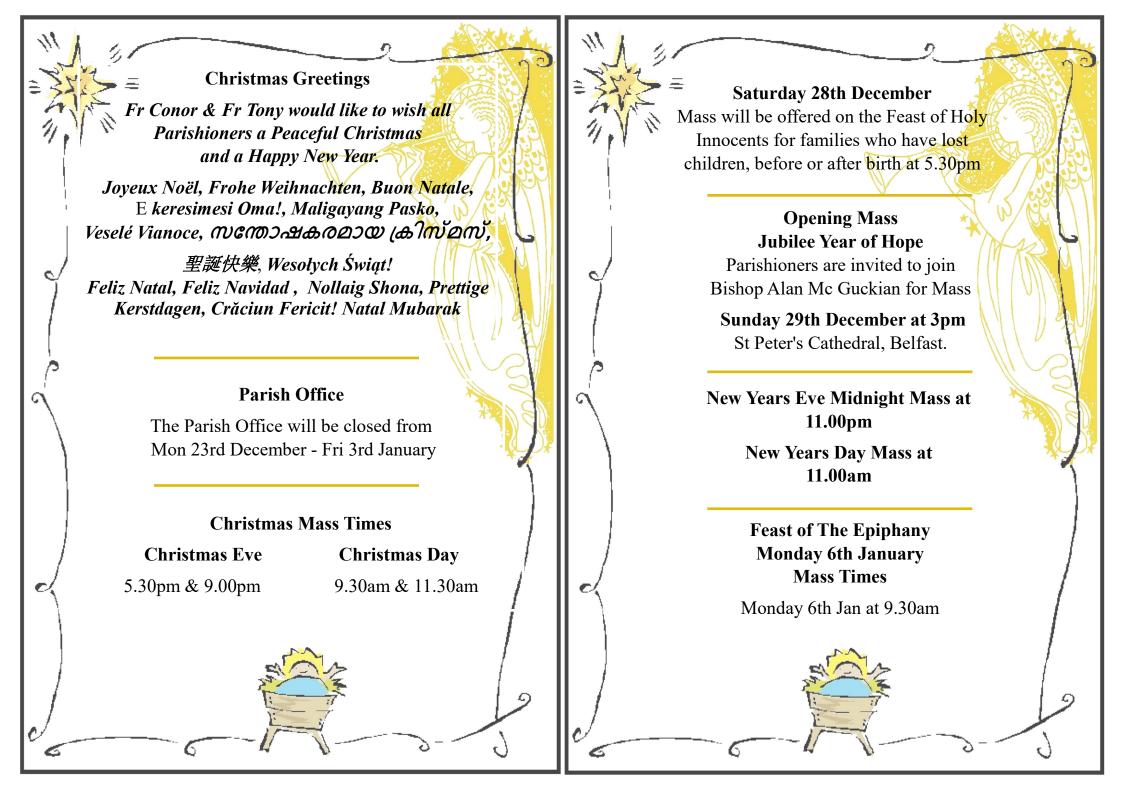

### **MONEY MATTERS**

Weekly collection - £1146.65

The Christmas Voluntary Collection will be taken up at all the Christmas Day Masses

The Monthly Stipend Collection for the support of the priests in the Diocese will be taken up on Sunday 5<sup>th</sup> January.

# INVITATION TO OPENING OF JUBILEE YEAR – 29<sup>TH</sup> DECEMBER

On Christmas Eve 2024, Pope Francis will open the Holy Door in St Peter's Basilica and the Jubilee of Hope will begin in Rome. The theme the Holy Father has chosen for this year of special graces is 'Pilgrims of Hope' and he invites the whole People of God – clergy and laity – to celebrate God's Gift of Grace through their expressions of Deep Faith, Lively Hope and Active Charity. The Holy Year in the Diocese will begin on the Feast of the Holy Family.

# PARISH OF ST COLMCILLE

191 Upper Newtownards Road, Belfast, BT4 3JB

22nd & 29th December 2024